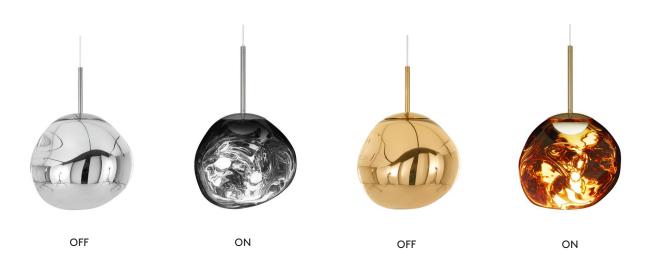

# MELT MINI PENDANT LED

Melt is evocative of molten glass, the interior of a melting glacier or images of deep space. An imperfect, organic and naturalistic light that produces a mesmerizing hotblown glass effect. The Melt family is now available with a new custom-made Tom Dixon LED ring.

MELT MINI PENDANT CHROME 50CM LED EU

Code

MES04CHEU

MELT MINI PENDANT GOLD 50CM LED EU

Code

MES04GOEU

1