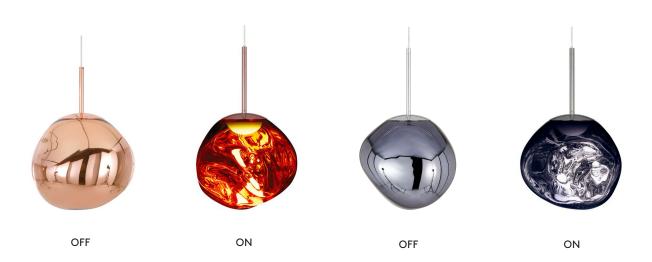

# MELT MINI PENDANT LED

Melt is evocative of molten glass, the interior of a melting glacier or images of deep space. An imperfect, organic and naturalistic light that produces a mesmerizing hotblown glass effect. The Melt family is now available with a new custom-made Tom Dixon LED ring.

**MELT MINI PENDANT COPPER 50CM LED EU** 

Code

MES04COEU

**MELT MINI PENDANT SMOKE 50CM LED EU** 

Code

MES04SMEU