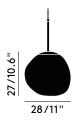

#### Packaging

0.42 m Height Width 0.31 m Length 0.31 m Weight 1.8 kg

### **Product weight**

1.08 kg