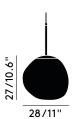

#### Packaging

0.42 m Height Width 0.31 m Length 0.31 m Weight 1.8 kg

### **Product weight**

1.08 kg