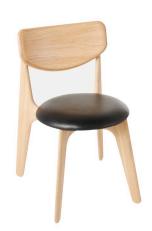

# SLAB SIDE CHAIR UPHOLSTERED

Inspired by the stance and general demeanour of a bull; its haunchy aspect and muscular poise were translated into a chair and table set. Each piece has generous proportions, solid materiality and is softened with a gently radius edge. Available as a Chair, Stool, Table and Desk.

Year of Design Material

**Finish** 

2019

Oak with Leather Upholstered Foam Seat Pad
Black - Brushed and Matte Lacquered; Natural - Matte

Lacquered

SLAB SIDE CHAIR BLACK UPHOLSTERED

Code SLU01BL

SLAB SIDE CHAIR NATURAL UPHOLSTERED

Code SLU01NA