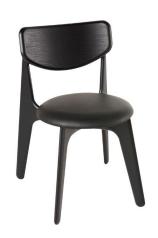

# SLAB SIDE CHAIR UPHOLSTERED

Inspired by the stance and general demeanour of a bull; its haunchy aspect and muscular poise were translated into a chair and table set. Each piece has generous proportions, solid materiality and is softened with a gently radius edge. Available as a Chair, Stool, Table and Desk.

Year of Design Material

**Finish** 

2019

Oak with Leather Upholstered Foam Seat Pad
Black - Brushed and Matte Lacquered; Natural - Matte

Lacquered

SLAB SIDE CHAIR BLACK UPHOLSTERED

Code SLU01BL

SLAB SIDE CHAIR NATURAL UPHOLSTERED