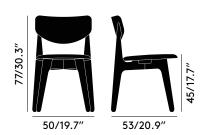

#### Packaging (Set of Two)

Height 0.56 m/22.05 in Width 0.57 m/22.44 in Length 0.82 m/32.28 in Weight 16 kg/35.27 lb

#### **Product Weight (Individual)**

7.5 kg/16.53 lb