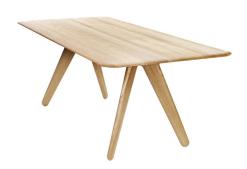

# **SLAB TABLE**

Slab is a robust collection which celebrates the natural beauty of oak. Each piece has generous proportions, solid materiality and is softened with a gently radius edge. The Slab family is made from solid oak, sourced from sustainably managed forests. The surface of the wood is deeply brushed to expose the grain, available in a natural or a black laquer.

#### **BLACK, NATURAL**