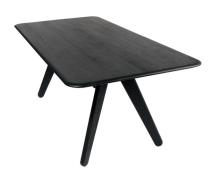

# **SLAB TABLE**

Slab is a robust collection which celebrates the natural beauty of oak. Each piece has generous proportions, solid materiality and is softened with a gently radius edge. The Slab family is made from solid oak, sourced from sustainably managed forests. The surface of the wood is deeply brushed to expose the grain, available in a natural or a black laquer.

#### **BLACK, NATURAL**