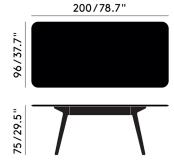

r.

Year of Design

2006

Colour

Material

Black; Natural Oak

Finish

Matte

**Finishing Process** 

Brushed, Matte Lacquered

Components

M6x45 Cap Head x 8; M6 Obround

Washer x 8

## **SLAB TABLE**

#### **BLACK, NATURAL**

# Code

BLACK: WOT10BL-M1

NATURAL: WOT10NA-M1

#### **Production Process**

Made from solid oak, brushed to remove the softer parts of the wood, leaving a very resistant surface which is clear lacquered or black pigmented. The visible natural grain of the wood exposes the character of the material.

#### **Country Of Origin**

Lithuania

#### **Environment**

Indoor

#### **Cleaning Instructions**

Clean with a soft, damp cloth. Do not use any detergents or abrasive agents on the surface.

### **Product Weight**

55Kg

# **Packaging**

3 separate boxes delivered