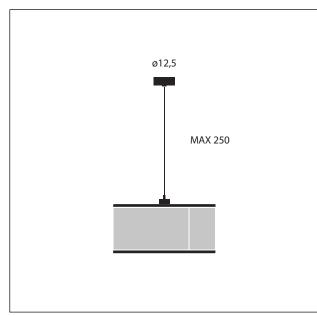

# Technical data

· Environment: indoor

· Placement: pendant

Net weight: 0,57 Kg

· Certifications: CE

· Suggested ambient T: 25°C

Maximum ambient T: 40°C

· Insulation class: I