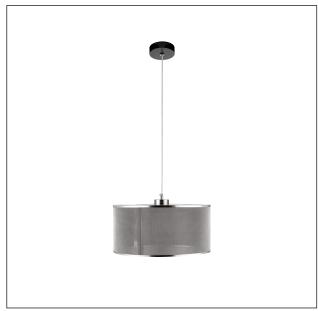

# **Moove Mono**

# design Francesco Brambilla, 2009

release 2021, February

A suspended light fitting, made of steel and composite material, for both direct and diffused illumination.

Compatible with metal or fabric shades.

## Body

#### Drum shade

All RAL coating and galvanic finishes available upon request