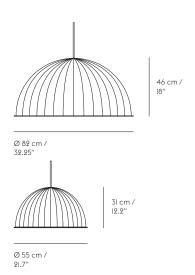

# UNDER THE BELL PENDANT LAMP – EU VERSION

ISKOS-BERLIN ON THE DESIGN "Under The Bell is more than just a lampshade—when situated over a table or in an open space, the bell-shaped light creates its own space within the environment. As such, the design embraces and shelters the people underneath, both in a physical and abstract manner, for an intimate atmosphere. The design is made using fibers from recycled plastic bottles that, along with its unique shape, enables Under The Bell to absorb sound and improve the acoustics of any room."





# CEILING CAP



Ø 9 cm / 3.5"

#### Ø 55 CM/21.7'



#### Ø 82 CM/32.25"



#### **DESIGNED BY / YEAR OF DESIGN**

Iskos-Berlin / 2011

#### ABOUT THE DESIGNER

Iskos-Berlin is a Copenhagen-based design duo that has made International headlines within furniture, industrial and graphic design. The studio, formerly known as Komplot Design has collaborated with some of the World's most prestigious manufacturers and their furniture, lighting and other design products are exhibited at numerous design museums around the World including MoMA and the Designmuseum Denmark.

## CATEGORY

Pendant lamp

#### ENVIRONMENT

Indoor

### COUNTRY OF PRODUCTION

Germany

#### DESCRIPTION

Under The Bell is a pendant lamp that is multi-functional as the design not only provides an ambient light but also