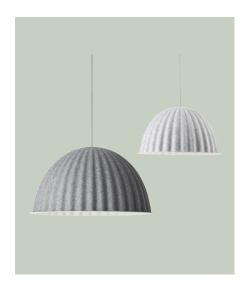

# UNDER THE BELL PENDANT LAMP – EU VERSION

ISKOS-BERLIN ON THE DESIGN "Under The Bell is more than just a lampshade—when situated over a table or in an open space, the bell-shaped light creates its own space within the environment. As such, the design embraces and shelters the people underneath, both in a physical and abstract manner, for an intimate atmosphere. The design is made using fibers from recycled plastic bottles that, along with its unique shape, enables Under The Bell to absorb sound and improve the acoustics of any room."

#### DESCRIPTION

Under The Bell is a pendant lamp that is multi-functional as the design not only provides an ambient light but also enhances the acoustics of the room. With its raw, tactile texture that comes from its shade being produced using recycled plastic felt, Under The Bell is an example of modern design with hints to Scandinavian values. The design blends effortlessly into open spaces within any home, restaurants, hotels, workplace and education institution.