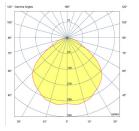

#### LAMP RATING

Voltage 220-240V
Frequency 50/60Hz
IP Rating IP20
Classification Class II
Socket I x E27

Max. 30W CFL lamp Max. 18W LED bulb