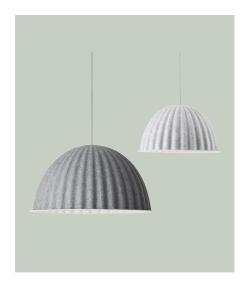

# UNDER THE BELL PENDANT LAMP – EU VERSION

ISKOS-BERLIN ON THE DESIGN "Under The Bell is more than just a lampshade—when situated over a table or in an open space, the bell-shaped light creates its own space within the environment. As such, the design embraces and shelters the people underneath, both in a physical and abstract manner, for an intimate atmosphere. The design is made using fibers from recycled plastic bottles that, along with its unique shape, enables Under The Bell to absorb sound and improve the acoustics of any room."

#### DESCRIPTION

Under The Bell is a pendant lamp that is multi-functional as the design not only provides an ambient light but also enhances the acoustics of the room. With its raw, tactile texture that comes from its shade being produced using recycled plastic felt, Under The Bell is an example of modern design with hints to Scandinavian values. The design blends effortlessly into open spaces within any home, restaurants, hotels, workplace and education institution.