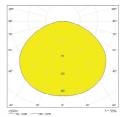

# LAMP RATING

 Voltage
 220-240V

 Frequency
 50Hz

 IP Rating
 IP20

 Classification
 Class II

 Socket
 I x E27

Max. 6OW Type G bulb Max. 2OW CFL bulbs Max. 18W LED bulb

## **BULB RECOMMENDATION**

Lamp base E27

Dimensions Ø60 X 110 mm

Light source shape A6O
Max wattage See rating
Light source type LED