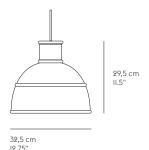

# UNFOLD PENDANT LAMP - EU VERSION

FORM US WITH LOVE ON THE DESIGN "The industry lamp is a classic, and sought after design that we are excited to provide a new perspective on. The soft silicone rubber gives Unfold a modern and warm personality. It also enables the lamp to be folded into a neat package by a slight push on the top. Just open and unfold your new lamp."



## CEILING CAP



Ø 9 cm / 3.5"





## **DESIGNED BY / YEAR OF DESIGN**

Form Us With Love / 2010

#### ABOUT THE DESIGNER

Form Us With Love is a multidisciplinary design and interior architecture studio from Stockholm. Their work has been awarded with several prestigious awards such as the Red Dot and the Young Swedish design award. Further accrediting the trio are successful exhibitions at venues like MoMA and the Swedish National Gallery.

#### **CATEGORY**

Pendant lamp

# ENVIRONMENT

Indoor

## DESCRIPTION

Unfold is an interpretation of the classic industry design and comes in a refined material that gives the lamp a modern and warm appearance.

## PRODUCTION PROCESS

The shade is pressed in vulcanised rubber under high temperature. Diffuser and socket holder cut by laser. Extru