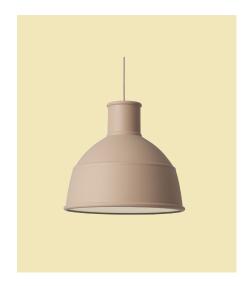

# UNFOLD PENDANT LAMP - EU VERSION

FORM US WITH LOVE ON THE DESIGN "The industry lamp is a classic, and sought after design that we are excited to provide a new perspective on. The soft silicone rubber gives Unfold a modern and warm personality. It also enables the lamp to be folded into a neat package by a slight push on the top. Just open and unfold your new lamp."

## DESCRIPTION

Unfold is an interpretation of the classic industry design and comes in a refined material that gives the lamp a modern and warm appearance.