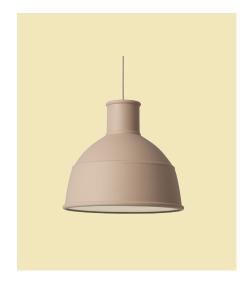

# UNFOLD PENDANT LAMP - EU VERSION

FORM US WITH LOVE ON THE DESIGN "The industry lamp is a classic, and sought after design that we are excited to provide a new perspective on. The soft silicone rubber gives Unfold a modern and warm personality. It also enables the lamp to be folded into a neat package by a slight push on the top. Just open and unfold your new lamp."

## DESCRIPTION

Unfold is an interpretation of the classic industry design and comes in a refined material that gives the lamp a modern and warm appearance.